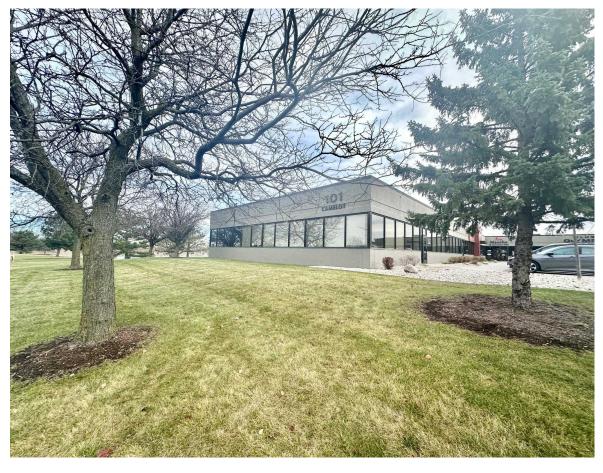

#### 101 CAMELOT DRIVE 1, FOND DU LAC, WI, 54935-8048

https://www.adashunjones.com

101 CAMELOT Drive 1, FOND DU LAC, WI, 54935-8048

FOR LEASE! Corner office space wrapped in windows with water views! First floor 2128 sqft. Large private offices, kitchenette, bathroom, waiting room, and front reception area, 2020 furnace & AC. Corner space means great business exposure to Camelot Drive. Well established location with beautiful growing businesses. Upscale setting with water views and walking trails all...