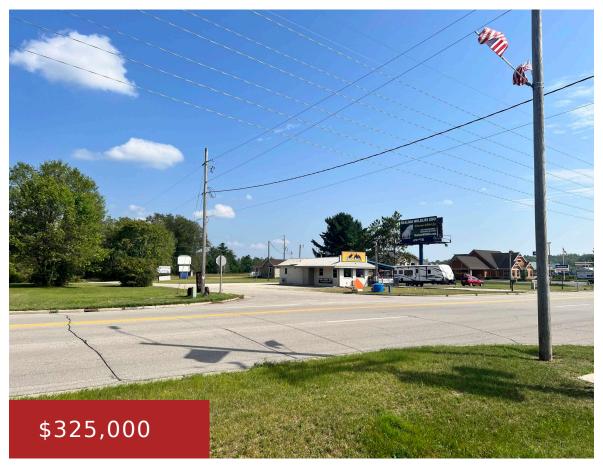

## 104 US HIGHWAY 141, Crivitz, WI, 54114

## **104 US HIGHWAY 141, CRIVITZ, WI, 54114**

https://www.adashunjones.com

• Commercial Sale

• Highway Business B3,Real Estate

Active

• 675 sq ft

Prime US Highway 141 frontage in the Village of Crivitz. Corner lot with  $100^{\circ}$  of frontage on HWY 141 x  $200^{\circ}$  on South St .46 acres – Existing 675 sq ft building is currently office space. Billboard on site with new 5 year lease.