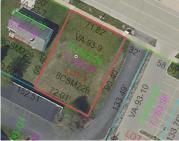

Lot Features: City Lot, Level Utilities: All Underground, Cable Available, Electricity Available,

High Speed Internet, Gas, Telephone Line

**Tax Amount:** 795.13