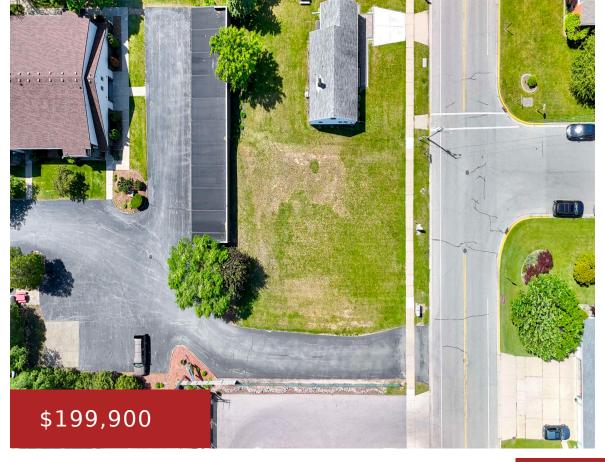

## 1047 MARVELLE LANE, ASHWAUBENON, WI, 54304-4307

https://www.adashunjones.com

1047 MARVELLE Lane, Ashwaubenon, WI, 54304-4307

This commercial or residential lot is situated in the shadow of Lambeau Field, home of the Green Bay Packers. The vacant lot is primed and ready for development. The NFL is hosting the 2025 Draft, and this lot is conveniently located in a Business District just down the road from the Titletown Entertainment District. Titletown...