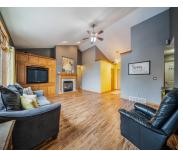

# 105 EDGEWOOD LANE, COMBINED LOCKS, WI, 54113-1276

https://www.adashunjones.com

105 EDGEWOOD Lane, COMBINED LOCKS, WI, 54113-1276

Spacious cul-de-sac home on almost a half acre with so many need to see features. Inside the home find a vaulted living room ceiling w/ gas fireplace and built-ins. Kitchen has bar seating, dining area, and pantry. Primary bedroom with trey ceilings, attached full bathroom and walk in closet. Main floor laundry w/ hallway lockers....

#### **Room Sizes**

| Room type            | Dimensions | Level |
|----------------------|------------|-------|
| Bedroom 1            | 14x15      | Main  |
| Bedroom 2            | 12x12      | Main  |
| Bedroom 3            | 11x12      | Main  |
| Bedroom 4            | 16x11      | Lower |
| Kitchen              | 13x12      | Main  |
| Living Or Great Room | 22x17      | Main  |
| Dining Room          | 12x12      | Main  |
| Other Room           | 11x15      | Lower |
| Other Room 2         | 15x15      | Lower |
| Other Room 3         | 23x29      | Lower |
| Other Room 4         | 5x8        | Main  |