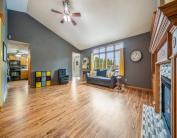

# 105 EDGEWOOD LANE, COMBINED LOCKS, WI, 54113-1276

https://www.adashunjones.com

105 EDGEWOOD Lane, COMBINED LOCKS, WI, 54113-1276

Spacious cul-de-sac home on almost a half acre with so many need to see features. Inside the home find a vaulted living room ceiling w/ gas fireplace and built-ins. Kitchen has bar seating, dining area, and pantry. Primary bedroom with trey ceilings, attached full bathroom and walk in closet. Main floor laundry w/ hallway lockers....

#### **Room Sizes**

| Room type            | Dimensions | Level |
|----------------------|------------|-------|
| Bedroom 1            | 14x15      | Main  |
| Bedroom 2            | 12x12      | Main  |
| Bedroom 3            | 11x12      | Main  |
| Bedroom 4            | 16x11      | Lower |
| Kitchen              | 13x12      | Main  |
| Living Or Great Room | 22x17      | Main  |
| Dining Room          | 12x12      | Main  |
| Other Room           | 11x15      | Lower |
| Other Room 2         | 15x15      | Lower |
| Other Room 3         | 23x29      | Lower |
| Other Room 4         | 5x8        | Main  |