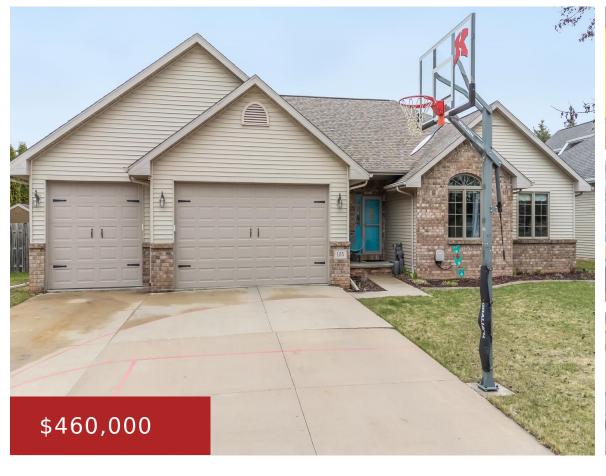

# 105 EDGEWOOD LANE, COMBINED LOCKS, WI, 54113-1276

https://www.adashunjones.com

105 EDGEWOOD Lane, COMBINED LOCKS, WI, 54113-1276

Spacious cul-de-sac home on almost a half acre with so many need to see features. Inside the home find a vaulted living room ceiling w/ gas fireplace and built-ins. Kitchen has bar seating, dining area, and pantry. Primary bedroom with trey ceilings, attached full bathroom and walk in closet. Main floor laundry w/ hallway lockers....

# **Building Details**

**NewConstructionYN: No** 

**Heating:** Central A/C, Forced Air

**Exterior material:** Brick, Patio, Storage

Shed, Vinyl

**ArchitecturalStyle:** Ranch

Basement: Finished Contiguous, Full, Sump