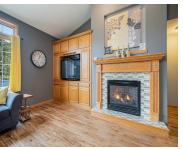

# 105 EDGEWOOD LANE, COMBINED LOCKS, WI, 54113-1276

https://www.adashunjones.com

105 EDGEWOOD Lane, COMBINED LOCKS, WI, 54113-1276

Spacious cul-de-sac home on almost a half acre with so many need to see features. Inside the home find a vaulted living room ceiling w/ gas fireplace and built-ins. Kitchen has bar seating, dining area, and pantry. Primary bedroom with trey ceilings, attached full bathroom and walk in closet. Main floor laundry w/ hallway lockers....

#### **Room Sizes**

| Room type            | Dimensions | Level |
|----------------------|------------|-------|
| Bedroom 1            | 14x15      | Main  |
| Bedroom 2            | 12x12      | Main  |
| Bedroom 3            | 11x12      | Main  |
| Bedroom 4            | 16x11      | Lower |
| Kitchen              | 13x12      | Main  |
| Living Or Great Room | 22x17      | Main  |
| Dining Room          | 12x12      | Main  |
| Other Room           | 11x15      | Lower |
| Other Room 2         | 15x15      | Lower |
| Other Room 3         | 23x29      | Lower |
| Other Room 4         | 5x8        | Main  |