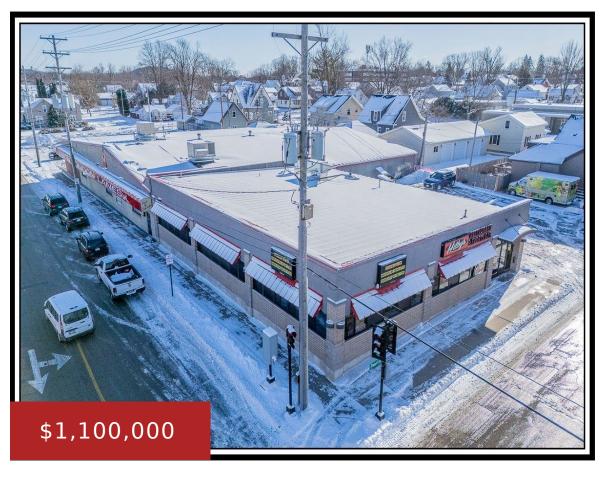

## 106 WOLF RIVER AVENUE, NEW LONDON, WI, 54961-1469

https://www.adashunjones.com

106 WOLF RIVER Avenue, New London, WI, 54961-1469

ONCE IN A LIFETIME OPPORTUNITY to purchase this ENTIRE CORPORATE Business for the INCREDIBLE Hilby's Restaurant & Sports Bar w/Bowling Alley! FULLY ESTABLISHED BUSINESS w/POSITIVE Cash Flow serving HUNDREDS daily features FULL Bar w/100+ Seating overlooking 12 Lane Bowling Alley w/INCREDIBLE Bowling Clientele (Addition completed wNew Roof 1998), PLUS Area Schools Support surrounded by a...

- Commercial Sale
- B-1: Central Bus District,Real Estate
- Active
- 18900 sq ft

**Features** 

GarageYN: No AttachedGarageYN: No

FireplaceYN: No PoolPrivateYN: No

**Features:** 3 Phase Electric, Building **Tax Amount:** 20398.46