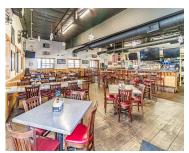

## 106 WOLF RIVER AVENUE, NEW LONDON, WI, 54961-1469

https://www.adashunjones.com

106 WOLF RIVER Avenue, New London, WI, 54961-1469

ONCE IN A LIFETIME OPPORTUNITY to purchase this ENTIRE CORPORATE Business for the INCREDIBLE Hilby's Restaurant & Sports Bar w/Bowling Alley! FULLY ESTABLISHED BUSINESS w/POSITIVE Cash Flow serving HUNDREDS daily features FULL Bar w/100+ Seating overlooking 12 Lane Bowling Alley w/INCREDIBLE Bowling Clientele (Addition completed wNew Roof 1998), PLUS Area Schools Support surrounded by a...