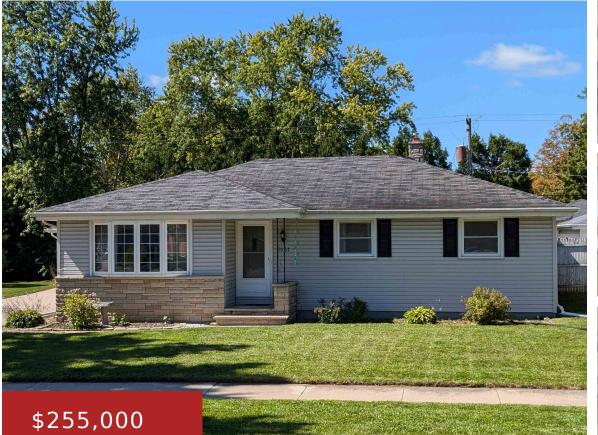

#### **1067 MEADOW LANE, NEENAH, WI, 54956**

https://www.adashunjones.com

1067 MEADOW Lane, NEENAH, WI, 54956

ATTENTION INVESTORS!! This wonderful Neenah 1 story is under current lease at \$1450/month through June 2025. Conveniently located on Neenah's West side walking distance to Tullar Elementary School & Neenah Middle School.

## **Building Details**

| NewConstructionYN: No                               | ArchitecturalStyle: Ranch          |
|-----------------------------------------------------|------------------------------------|
| Heating: Central A/C, Forced Air                    | Basement: Full                     |
| Exterior material: Deck,Patio,Wood/Wood Shake/Cedar | Parking: Detached, Opener Included |