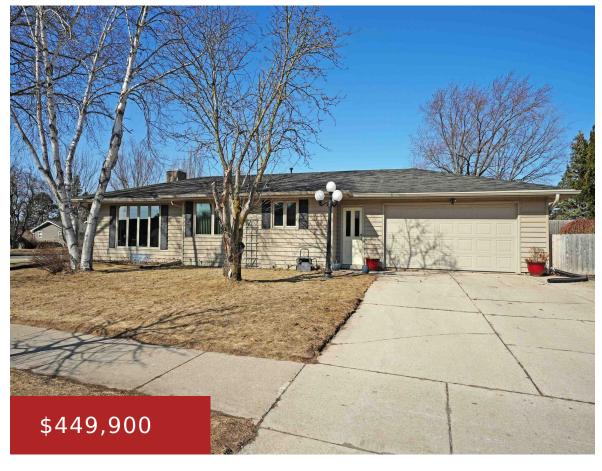

#### 1080 ORLANDO DRIVE, GREEN BAY, WI, 54304

https://www.adashunjones.com

1080 ORLANDO Drive, GREEN BAY, WI, 54304

Watch the fireworks and listen to the roar of the crowd from your new home near Lambeau Field! This charming 3-bedroom, 2-bath residence offers comfort and functionality. The large updated kitchen seamlessly connects to the dining room, ideal for entertaining. The sunlit living room features large windows that fill the space with natural light. On...

- 3 beds
- 2 baths
- Residential
- Residential
- Active
- 1911 sq ft