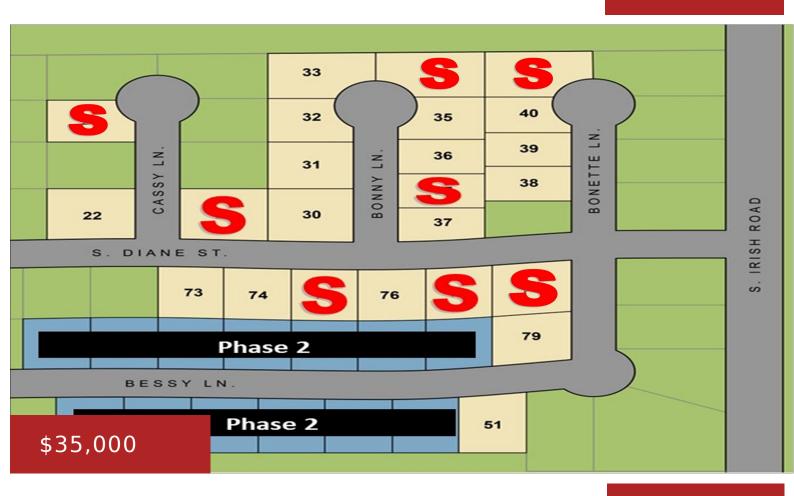

### 1103 BONETTE LANE, CHILTON, WI, 53014

https://www.adashunjones.com

BUILDING YOUR DREAMS can come true in Chilton! Over 16 residential lots available to build on in a beautiful & sought after area. Pick the lot you want and meet with your builder as this is NOT builder exclusive. Quick access to major highways, restaurants & shopping. Start dreaming of your new home here! Minimum...