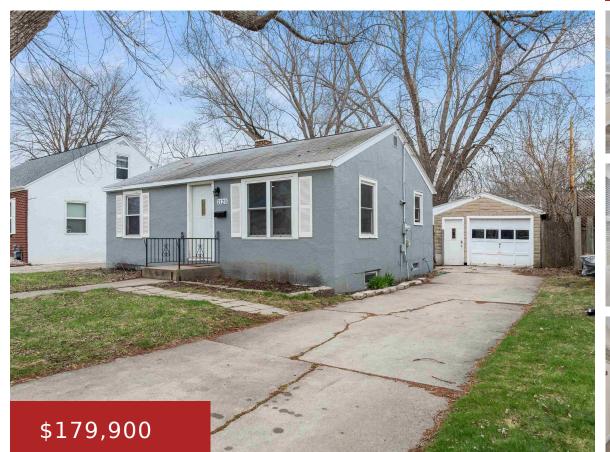

#### **1123 GROSS AVENUE, GREEN BAY, WI, 54304**

https://www.adashunjones.com

1123 GROSS Avenue, GREEN BAY, WI, 54304

6

Whether you're looking for a primary residence near Lambeau Field or your next shortterm rental investment, this 2BR/1BA suburban ranch is your turn-key solution! Located across from Marquette Park, this nicely updated home features an open-concept living space w/ recessed lighting, kitchen w/ appliances & pantry, and vinyl windows. Bathroom w/ tile floor & modern...

# **Building Details**

NewConstructionYN: No Heating: Central A/C, Forced Air Exterior material: Stucco ArchitecturalStyle: Ranch Basement: Full,Sump Pump Parking: Detached