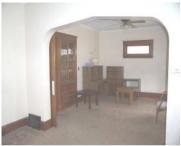

## **Room Sizes**

| Room type            | Dimensions | Level |
|----------------------|------------|-------|
| Bedroom 1            | 10×14      | Upper |
| Bedroom 2            | 12x10      | Upper |
| Bedroom 3            | 08x11      | Upper |
| Formal Dining Room   | 13x12      | Main  |
| Kitchen              | 11x10      | Main  |
| Living Or Great Room | 13x12      | Main  |