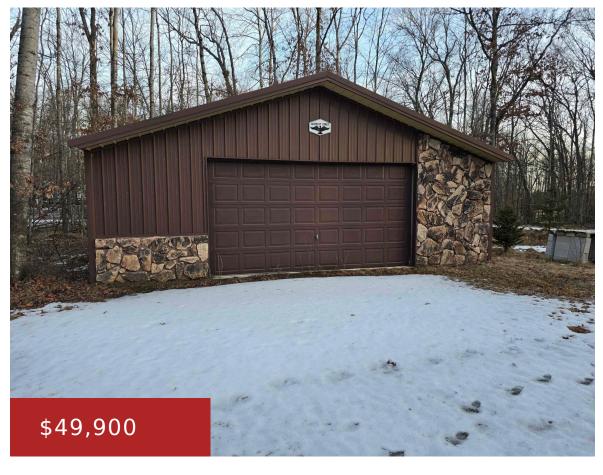

## 11587 KALIES SHADY LANE, CRIVITZ, WI, 54114

https://www.adashunjones.com

11587 KALIES SHADY Lane, CRIVITZ, WI, 54114

1.57 acres nicely treed with a 30 X 30 Pole Shed, metal sided with stone facade. Nicely tucked in behind the trees. Need storage for your toys or maybe your boat? Great location near several lakes and National Forest!