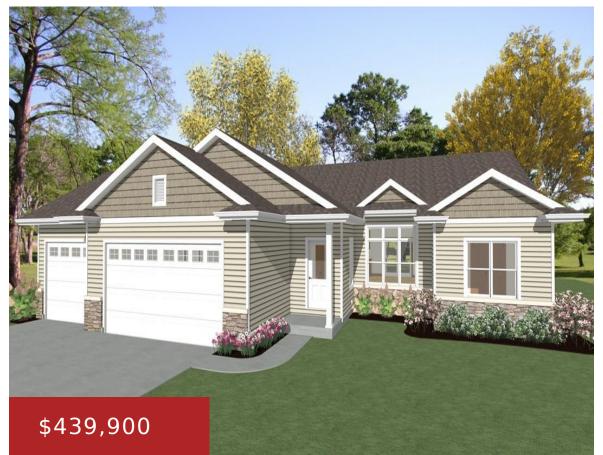

## 1200 JADE DRIVE, APPLETON, WI, 54915

1200 JADE Drive, APPLETON, WI, 54915

Perfection Personified in this VANS CONSTRUCTION Sedona model close to Appleton East High School, parks and shopping! Fresh, clean and inviting - this 3 BR 2 BATH gem features granite countertops & tile backsplash in sensational kitchen. Large living room w/ high ceiling and gas fireplace. Impressive primary suite has nice bathroom w/ double sinks....

Mike Acre Realty, Ltd.

- 3 beds
- 2 baths
- Residential
- Residential
- Active
- 1610 sq ft

**Features** 

GarageYN: No

FireplaceYN: No

**Features:** Cable Available, Gas, Hi-Speed Internet

Availbl, Kitchen Island, One, Pantry, Split Bedroom

**Building Details** 

**NewConstructionYN: No** 

Heating: Central A/C, Forced Air

Exterior material: Stone, Vinyl

ArchitecturalStyle: Ranch

Basement: Full

Parking: Attached, Opener Included

**Agent Details** 