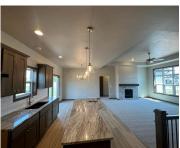

## 1200 JADE DRIVE, APPLETON, WI, 54915

1200 JADE Drive, APPLETON, WI, 54915

Perfection Personified in this VANS CONSTRUCTION Sedona model close to Appleton East High School, parks and shopping! Fresh, clean and inviting - this 3 BR 2 BATH gem features granite countertops & tile backsplash in sensational kitchen. Large living room w/ high ceiling and gas fireplace. Impressive primary suite has nice bathroom w/ double sinks....

## **Room Sizes**

| Room type            | Dimensions | Level |
|----------------------|------------|-------|
| Bedroom 1            | 14X12      | Main  |
| Bedroom 2            | 13X12      | Main  |
| Bedroom 3            | 12X11      | Main  |
| Kitchen              | 22X10      | Main  |
| Living Or Great Room | 17X16      | Main  |
| Other Room           | 0x0        | Main  |