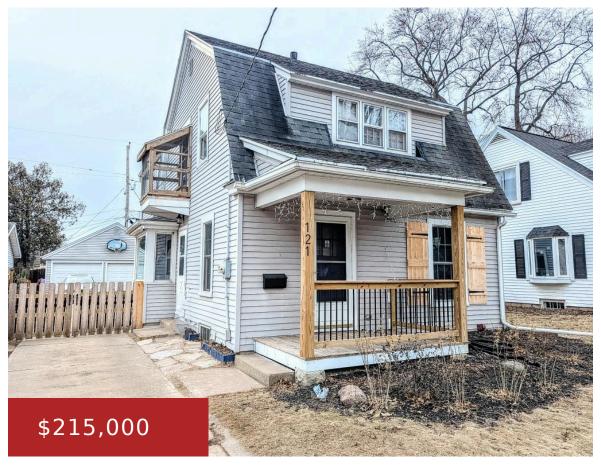

#### 121 RANDALL STREET, APPLETON, WI, 54911

https://www.adashunjones.com

121 RANDALL Street, APPLETON, WI, 54911

Charming colonial with 3 spacious bedrooms! Two living rooms, formal & eat-in dining. Bathroom with separate tub & shower. Enjoy the newer front porch & secluded, fully fenced backyard. 2.5 car garage, new furnace, central air, sump pump, and Ever-Dry waterproofed basement. Unbeatable location, space, and price! It offers a spacious and comfortable living space...

# **Building Details**

NewConstructionYN: No ArchitecturalStyle: Colonial

**Heating:** Central A/C, Forced Air **Basement:** Full,Radon Mitigation System,Sump

Pump, Toilet Only

Exterior material: Brick, Fenced Yard, Vinyl Parking: Detached