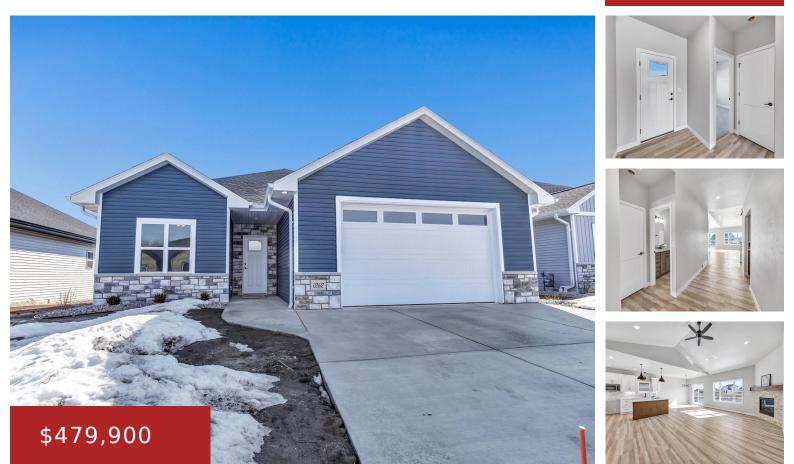

#### 1262 AUTUMN FIELD Lane, De Pere, WI, 54115

Leave the shoveling behind! This newly built home offers luxurious amenities and fresh finishes! Desirable white woodwork, trim and doors along with painted perimeter cabinets in kitchen keeps it bright and inviting. Love the large island, quartz countertops, 5×6 walk in pantry and included GE Profile kitchen appliances. Vaulted ceiling in the living rm with...

> **Geri** Shorewest, Realtors

- 3 beds
- 3 baths
- Residential
- Condo,Condominium
- Active
- 2423 sq ft