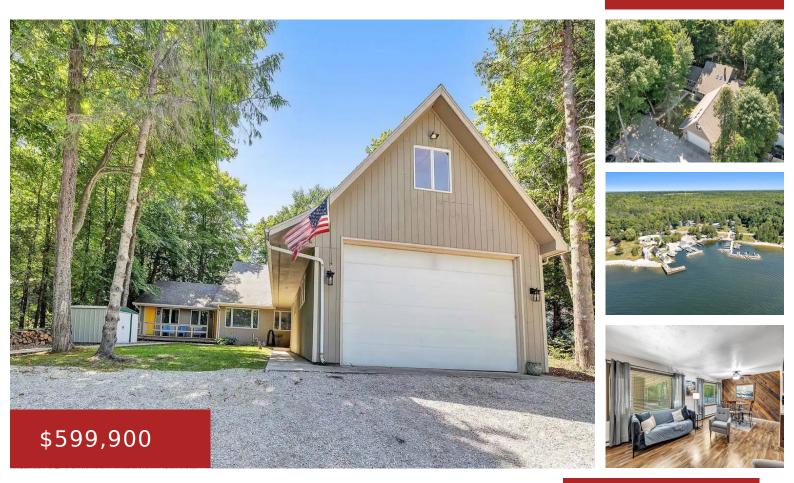

#### 12647 STATE HIGHWAY 42, ELLISON BAY, WI, 54210

Discover your next opportunity here! Nestled in the heart of Door County, this charming property offers the perfect location situated on a picturesque lot in Ellison Bay! Conveniently located near local attractions, shops, restaurants, Washington Island ferry, making it easy to explore all that Door County has to offer. Currently being ran as an upper/lower...

> Zaid Keller Williams Green Bay

- COMMERCIAL, Multifamily
- Active
- 3084 sq ft

## Features

GarageYN: No FireplaceYN: No Utilities: Other Tax Amount: 3371 Exclusions: seller's personal property AttachedGarageYN: No PoolPrivateYN: No Above Grade Finished Area, sq ft: 3084 Inclusions: 2 refrigerators, 2 ovens