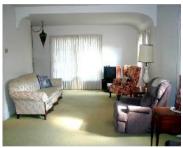

### **Room Sizes**

| Room type            | Dimensions | Level |
|----------------------|------------|-------|
| Bedroom 1            | 13x11      | Main  |
| Bedroom 2            | 10x09      | Main  |
| Family Room          | 23x13      | Main  |
| Kitchen              | 11x11      | Main  |
| Living Or Great Room | 22x12      | Main  |