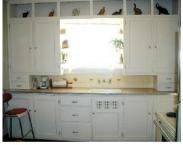

### **Room Sizes**

| Room type            | Dimensions | Level |
|----------------------|------------|-------|
| Bedroom 1            | 13x11      | Main  |
| Bedroom 2            | 10x09      | Main  |
| Family Room          | 23x13      | Main  |
| Kitchen              | 11x11      | Main  |
| Living Or Great Room | 22x12      | Main  |