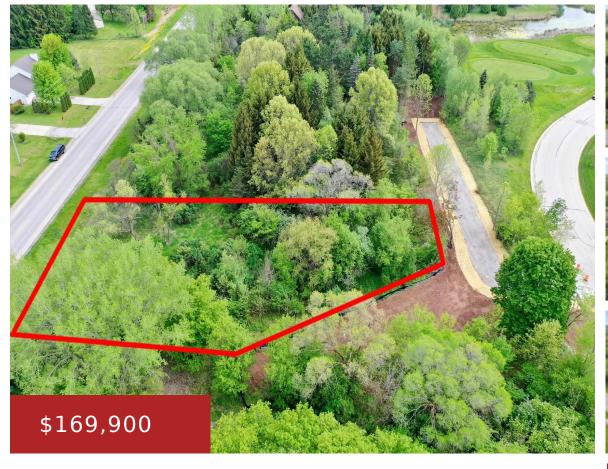

## 1278 SEDONA CIRCLE 3, HOBART, WI, 54155

https://www.adashunjones.com

1278 SEDONA Circle 3, Hobart, WI, 54155

One of the last lots available to build in super desirable Thornberry Creek Estates! Great location facing S Sedona Cr. Property is partially wooded to provide extra privacy while not missing out on the golf course views. Optional lot #2 with an extra .38 acres is available at an additional cost. Lot #2 would be...