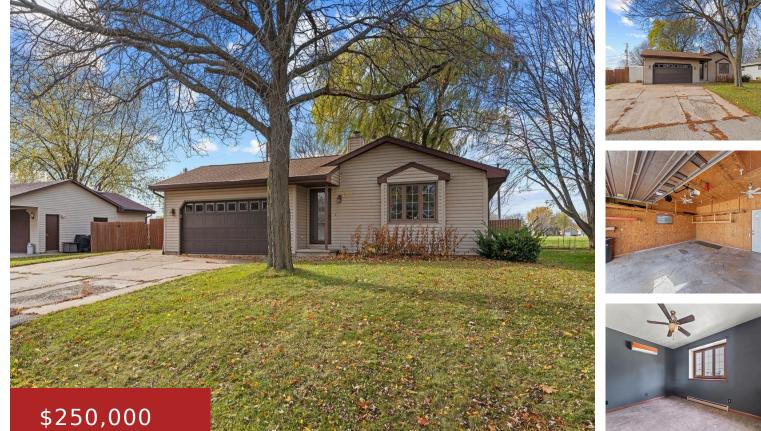

#### 1282 GOSS AVENUE, MENASHA, WI, 54952-2169

https://www.adashunjones.com

1282 GOSS Avenue, Menasha, WI, 54952-2169

Charming 3-bedroom, 2 full-bath home featuring a partially finished lower level, perfect for extra living space or storage. The floor plan offers ample natural light, kitchen w/ separate dining area, and large living room. Enjoy outdoor activities in the spacious, fenced yard, ideal for pets or gatherings. The property also boasts a 2-stall attached garage...

#### Features

GarageYN: NoAttachedGarageYN: NoFireplaceYN: NoPoolPrivateYN: NoExteriorFeatures: Fenced Yard, PatioFeatures: At Least 1 Bathtub, NoneAbove Grade Finished Area, sq ft: 1056Below Grade Finished Area, sq ft: 476Tax Amount: 3665.37Inclusions: Refrigerator, stove, dishwasher, washer, dryer

## **Building Details**

| NewConstructionYN: No                        | ArchitecturalStyle: Ranch               |  |
|----------------------------------------------|-----------------------------------------|--|
| Heating: Radiant, Wall Unit(s)               | Basement: Full, Partial Fin. Contiguous |  |
| Exterior material: Fenced Yard, Patio, Vinyl | Parking: Attached                       |  |