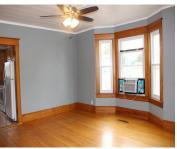

#### **Room Sizes**

| Room type            | Dimensions | Level |
|----------------------|------------|-------|
| Bedroom 1            | 12x10      | Upper |
| Bedroom 2            | 11x7       | Upper |
| Bedroom 3            | 13x13      | Main  |
| Bedroom 4            | 11x11      | Main  |
| Formal Dining Room   | 15x14      | Main  |
| Kitchen              | 14x12      | Main  |
| Living Or Great Room | 13x13      | Main  |
| Other Room           | 12x11      | Main  |