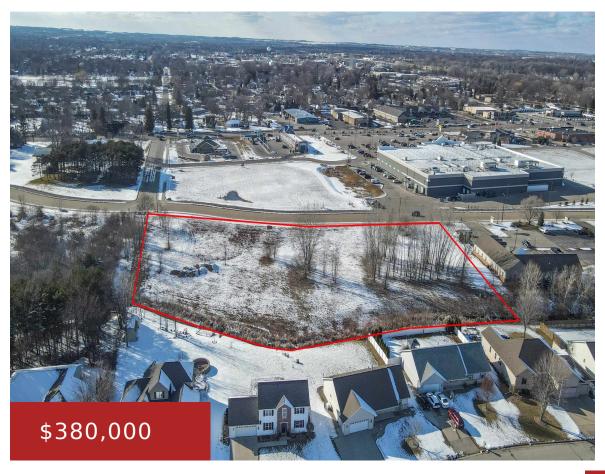

## 1327 PROVINCE TERRACE, MENASHA, WI, 54952

https://www.adashunjones.com

1327 PROVINCE Terrace, MENASHA, WI, 54952

Potential Galore!! Prime Commercial parcel of 2.37 acres, zoned C-1 General Commercial District (per seller) with potential of Mixed use Residential (per city of Menasha). So much opportunity. Street, curb, gutter, and underground utilities are installed. Call today for your showing!