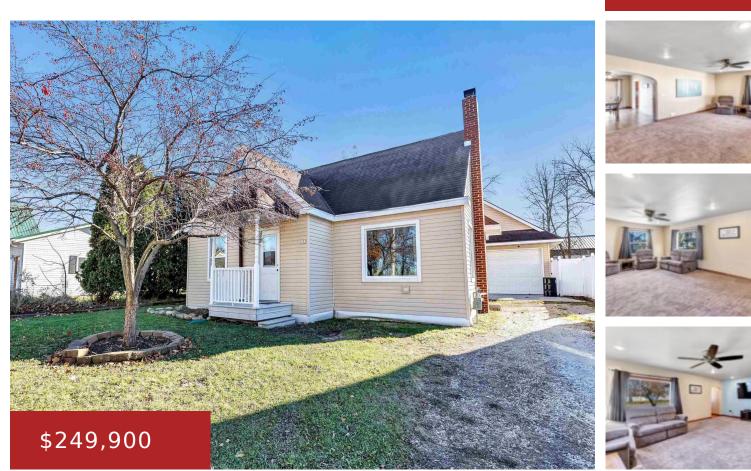

### **133 PINE STREET, DENMARK, WI, 54208**

https://www.adashunjones.com

133 PINE Street, Denmark, WI, 54208

Welcome home! Charming and well kept 3BR/2.1BA 1.5 story in the heart of Denmark is sure to please! Completely updated kitchen with plenty of cabinet and counter space and SS appliances that leads into your semi-formal dining area. Dining area offers patio doors that leads out to patio area and partially fenced in yard. Large... • 3 beds

## **Features**

GarageYN: No FireplaceYN: No ExteriorFeatures: Fenced Yard, Patio

Above Grade Finished Area, sq ft: 1525 **Tax Amount:** 2296.96

**Exclusions:** TV mount in bedroom, Blink cameras, and sellers personal property

## Amenities

Waterfront available: No **Amenities:** Dryer, Microwave, Range/Oven, Refrigerator, Washer Water Source: Municipal/City

Sewer: Municipal Sewer

| Room type            | Dimensions | Level |
|----------------------|------------|-------|
| Bedroom 1            | 12x11      | Main  |
| Bedroom 2            | 10x11      | Main  |
| Bedroom 3            | 12x24      | Upper |
| Kitchen              | 11x12      | Main  |
| Living Or Great Room | 19x13      | Main  |
| Dining Room          | 14x10      | Main  |
| Other Room           | 29x13      | Lower |
| Other Room 2         | 10x11      | Upper |

# **Building Details**

| NewConstructionYN: No                                                               | Heating: Cent                    |
|-------------------------------------------------------------------------------------|----------------------------------|
| <b>Basement:</b> Full,Partial Fin. Contiguous,Partial Finished<br>Pre2020,Sump Pump | Exterior mate<br>Yard,Patio,Viny |
| Parking: Detached, Heated, Opener Included                                          |                                  |