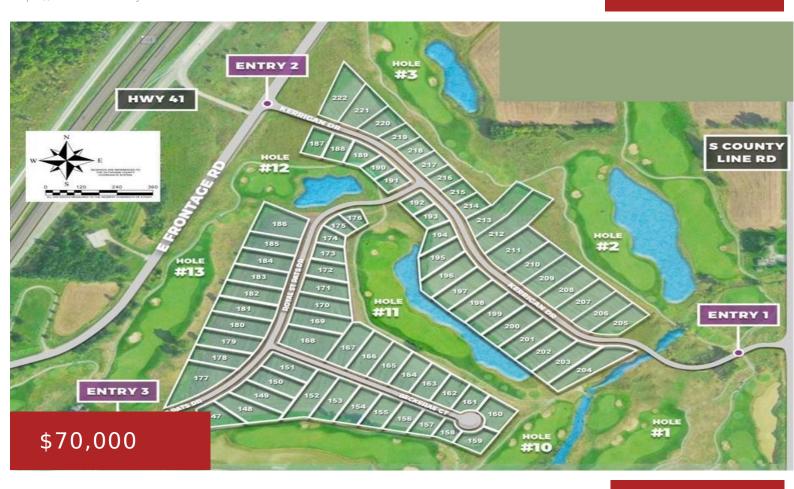

# 140 BECKERAE COURT 162, WRIGHTSTOWN, WI, 54180-2706

https://www.adashunjones.com

140 BECKERAE Court 162, Wrightstown, WI, 54180-2706

Nestled amidst picturesque landscapes while providing quick access to Green Bay & Appleton, perfect balance of tranquil countryside & urban convenience. These lots are beside Royal St. Patrick's Golf w/scenic views & tranquil ponds while boasting ample space for your dream home, a garden, a play area, or a private oasis to unwind. Wrightstown provides...