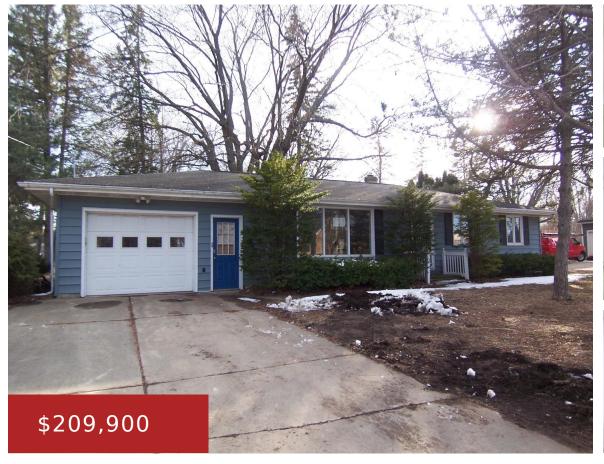

#### **1403 SHAWANO AVENUE, GREEN BAY, WI, 54303-3111**

https://www.adashunjones.com

1403 SHAWANO Avenue, GREEN BAY, WI, 54303-3111

Discover the potential in this cozy ranch-style home! Featuring 3 bedrooms and 1 full bath. Updated kitchen with oak cabinets and laminate flooring. Dinette with patio door to deck and large backyard perfect for relaxing and entertaining. Finished rec room and den in basement. 3-seasons room off back of garage. This property offers a solid...

#### **Nadine**

Resource One Realty, LLC

- 3 beds
- 1 bath
- Residential
- Residential
- Active
- 1765 sq ft

**Features** 

GarageYN: No AttachedGarageYN: No

FireplaceYN: No PoolPrivateYN: No

**ExteriorFeatures:** Deck **Features:** At Least 1 Bathtub, Hi-Speed Internet

## **Building Details**

NewConstructionYN: No ArchitecturalStyle: Ranch

**Heating:** Central A/C, Forced Air **Basement:** Finished Contiguous, Full, Sump Pump

Exterior material: Aluminum/Steel, Deck Parking: Attached