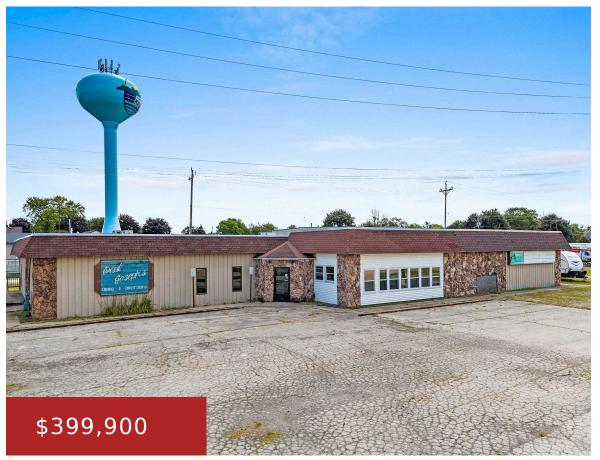

### 141 CLARK STREET, KIMBERLY, WI, 54136

https://www.adashunjones.com

Located in a prime area with immense potential, this 1.2-acre property is adjacent to over \$100 million in recent development projects, including multifamily residences, retail spaces, and condominiums. It also neighbors a local park and a walking path. Whether you're looking to establish your own business or invest in a property with significant growth potential,...

- Commercial Sale
- COMMERCIAL,Real Estate
- Active
- 7512 sq ft