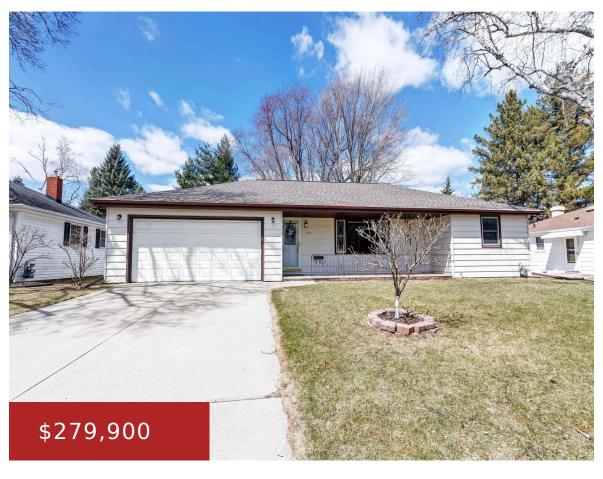

#### 1426 OAK RIDGE DRIVE, GREEN BAY, WI, 54304-2919

https://www.adashunjones.com

1426 OAK RIDGE Drive, GREEN BAY, WI, 54304-2919

Well maintained 4 bed ranch just over a mile from Lambeau. Newer roof, windows, and water heater. Gorgeous hardwood floors. Large room behind garage which could be a bedroom or sunroom. Spacious living room. Extra 4th bedroom in lower level with egress window. Huge family room in lower level. Stubbed for bath in lower level...

**Jeff**Resource One Realty, LLC

- 4 beds
- 1 bath
- Residential
- Residential
- Active
- 2004 sq ft

**Features** 

GarageYN: No AttachedGarageYN: No

FireplaceYN: No PoolPrivateYN: No

**ExteriorFeatures:** Deck, Fenced **Features:** At Least 1 Bathtub, Cable Available, None, Split