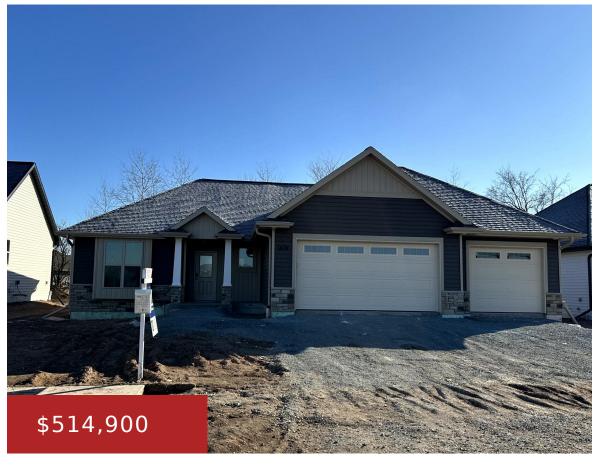

#### 1438 CROSSROADS DRIVE, HOBART, WI, 54115

https://www.adashunjones.com

1438 CROSSROADS Drive, Hobart, WI, 54115

BUILT BY LEXINGTON HOMES, INC- A FOCUS ON ENERGY CERTIFIED HOME- LOT 4- This split bedroom design offers over 2500 sqft with 4 bdrms, 3.5 baths, a family room, and a garage with basement access! Kitchen with custom painted cabinets, a bump out dinette, large island with snack counter, and a large walk in pantry...

#### Michelle

Coldwell Banker Real Estate Group

- 4 beds
- 4 baths
- Residential
- Residential
- Active
- 2575 sq ft

**Features** 

GarageYN: No AttachedGarageYN: No

FireplaceYN: No PoolPrivateYN: No

Features: Elect Built In-Not Frplc, Kitchen Above Grade Finished Area, sq ft:

### **Building Details**

**NewConstructionYN:** Yes **Heating:** Central A/C, Forced Air

**Basement:** Full, Partial Fin. Contiguous, Sump Pump **Exterior material:** Stone, Vinyl

Parking: Attached, Basement Access, Opener Included