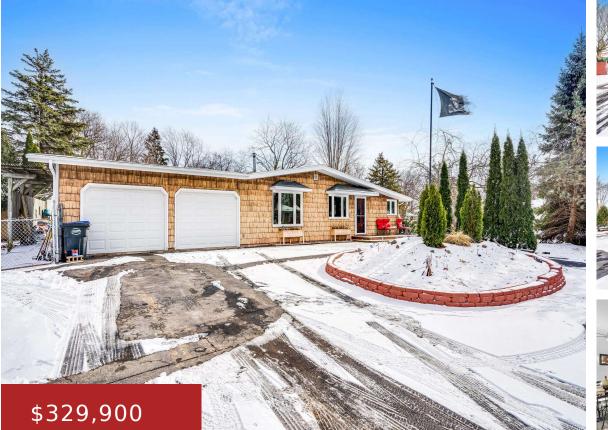

#### 1445 SUNSET LANE, MENASHA, WI, 54952-1341

https://www.adashunjones.com

1445 SUNSET Lane, MENASHA, WI, 54952-1341

Don't miss this spacious 2,100+ sq ft ranch in the Village of Fox Crossing! The kitchen features a center island, ample cabinet space. The office can be easily converted back into a main-floor laundry room. A formal dining room with wet bar leads into a large family room. The living room, with a two-sided gas...