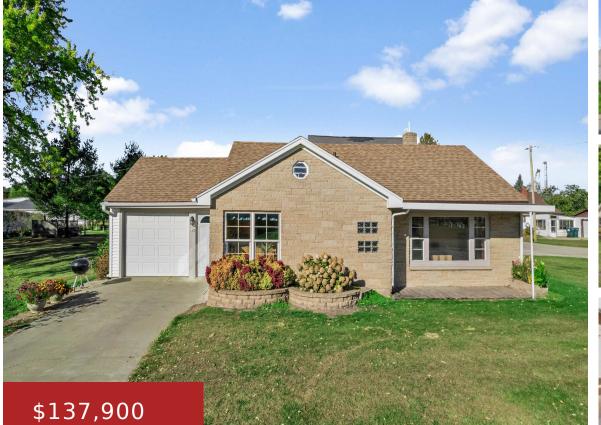

#### 145 LOUIS AVENUE, COLEMAN, WI, 54112

https://www.adashunjones.com

145 LOUIS Avenue, Coleman, WI, 54112

Cozy 2-bedroom, 1-bath home on a corner lot in the Village of Coleman. Offering convenience and potential, this home has a full basement for extra storage or the possibility of additional living space with a functioning toilet in basement, and has an attached 1 car garage. Boasting plenty of character, this home is ready for...

# **Building Details**

NewConstructionYN: No Heating: Central A/C, Forced Air Exterior material: Aluminum/Steel,Brick,Vinyl ArchitecturalStyle: Ranch Basement: Full Parking: Attached