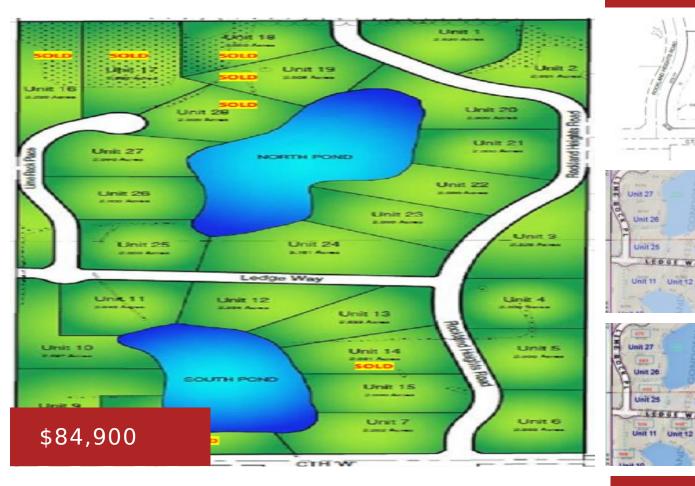

Located in pastoral Rockland, WI, 10 mins from De Pere. 28 exclusive, 2+ acre, homesites within a 78-acre site. Most homesites provide pond frontage on 2 separate maintained ponds. Additional sites provide scenic views, or rear wooded settings. Many sites suitable for exposed lower-levels. Set within a land condo. assoc.; homeowners are safeguarded by covenants,...