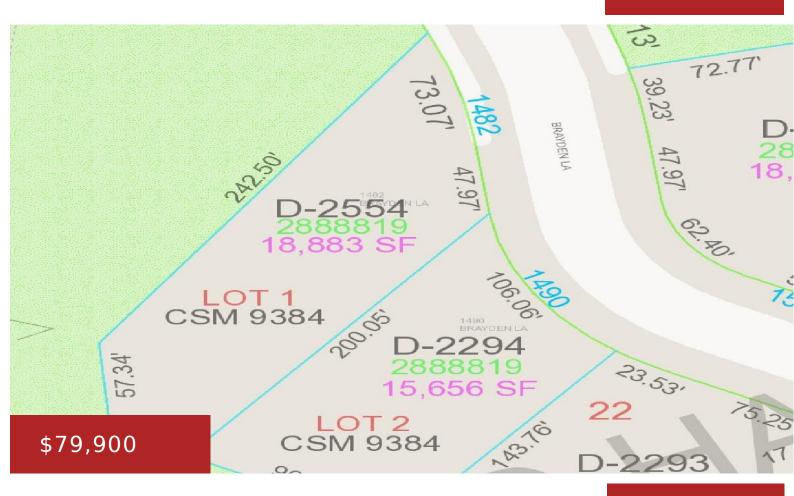

### **1482 BRAYDEN LANE 1, DE PERE, WI, 54115**

https://www.adashunjones.com

Build your Dream Home in Red Hawk Landing Subdivision conveniently located in Ledgeview. Easy highway access nearby. Utilities including water, sewer, gas and electric available at lot line. Lots are Builder Exclusive with Detrie Builders. Don't miss out, not many lots left!