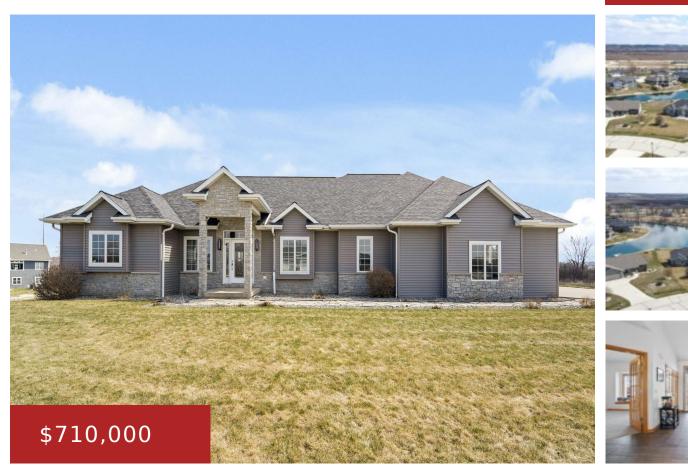

#### 1495 CATTAIL LANE, FOND DU LAC, WI, 54935

https://www.adashunjones.com

1495 CATTAIL Lane, FOND DU LAC, WI, 54935

A home and a waterfront lifestyle awaits you in this custom built Signature Homes home located in the wildlife acres! Property includes approximately 1 & ½ lots w/ 283 feet of extraordinary pond frontage. Fish, canoe, kayak, or simply take in the serenity of a location like this! Inside has conveniences at every turn. Open...

**Gail** Adashun Jones, Inc.

- 4 beds
- 3 baths
- Residential
- Residential
- Active
- 3678 sq ft