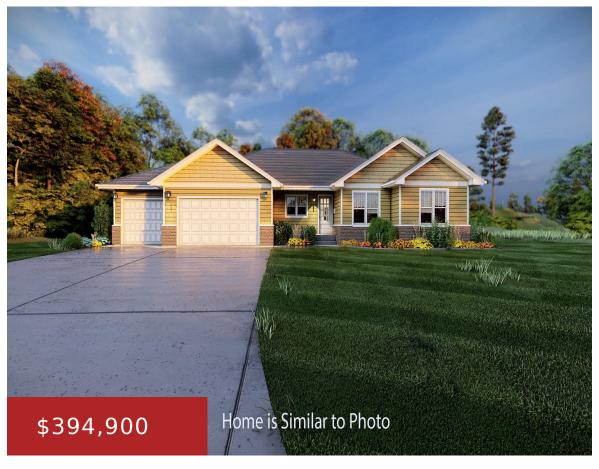

### 1508 FRONTIER ROAD, LUXEMBURG, WI, 54217-0000

https://www.adashunjones.com

1508 FRONTIER Road, LUXEMBURG, WI, 54217-0000

Newly built 1,600sf ranch on 0.42ac in Church Road Subdivision, Village of Luxemburg. Home features an open-concept design w/3 beds & 2 full baths. Large LR overlooking the kitchen which features custom maple cabinets, large island w/sink, walk-in pantry, & SSI dishwasher & microwave. Master bedrm features a step tray ceiling, private full bath w/double...

# **Building Details**

NewConstructionYN: No ArchitecturalStyle: Ranch

Heating: Central A/C, Forced Air Basement: Full, Full Sz Windows Min 20x24, Stubbed for

Bath, Sump Pump

**Exterior material:** Stone, Vinyl **Parking:** Attached, Basement Access, Opener Included