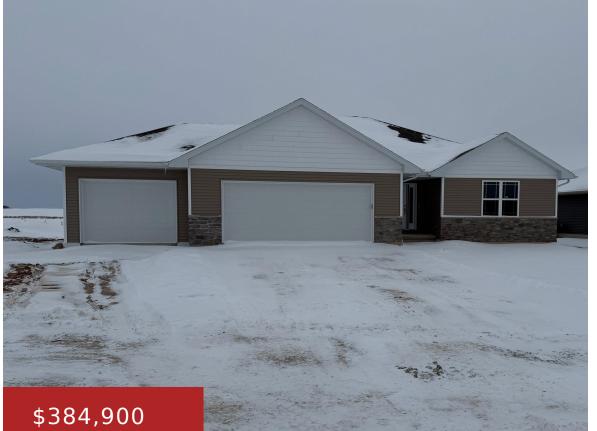

#### 1547 FRONTIER Road, Luxemburg, WI, 54217-0000

New construction ranch in the Village of Luxemburg! This home features an open concept 1,512sf floor plan w/3 beds & 2 full baths. Walk into the foyer leading to the LR w/lrg. window looking out to the backyard. Kitchen features custom maple cabinets, built-in pantry, island w/snack ledge overlooking the LR, & SS dishwasher &...

## **Building Details**

| NewConstructionYN: Yes           | ArchitecturalStyle: Ranch                                                  |
|----------------------------------|----------------------------------------------------------------------------|
| Heating: Central A/C, Forced Air | <b>Basement:</b> Full,Full Sz Windows Min 20x24,Stubbed for Bath,Sump Pump |
| Exterior material: Stone, Vinyl  | Parking: Attached, Opener Included                                         |