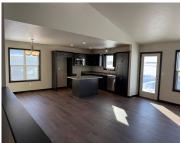

#### 1547 FRONTIER Road, Luxemburg, WI, 54217-0000

New construction ranch in the Village of Luxemburg! This home features an open concept 1,512sf floor plan w/3 beds & 2 full baths. Walk into the foyer leading to the LR w/lrg. window looking out to the backyard. Kitchen features custom maple cabinets, built-in pantry, island w/snack ledge overlooking the LR, & SS dishwasher &...

#### **Room Sizes**

| Room type            | Dimensions | Level |
|----------------------|------------|-------|
| Bedroom 1            | 13x15      | Main  |
| Bedroom 2            | 10x11      | Main  |
| Bedroom 3            | 11x11      | Main  |
| Kitchen              | 10x11      | Main  |
| Living Or Great Room | 19x15      | Main  |
| Dining Room          | 9x11       | Main  |
| Other Room           | 5x7        | Main  |