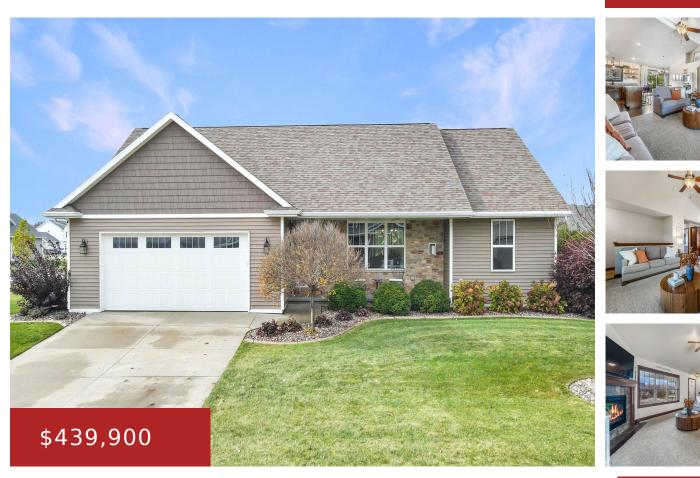

### **1555 REMINGTON ROAD, NEENAH, WI, 54956**

https://www.adashunjones.com

#### 1555 REMINGTON Road, NEENAH, WI, 54956

Cozy and ready for new owners! Step inside this 4 bedroom, 3 bath ranch to be greeted with an open concept floor plan and vaulted ceiling. Living room features hard surface flooring throughout with gas fp. Sellers have large rug custom cut in LR. Kitchen with island, SS appliances and dining area overlooking the backyard...