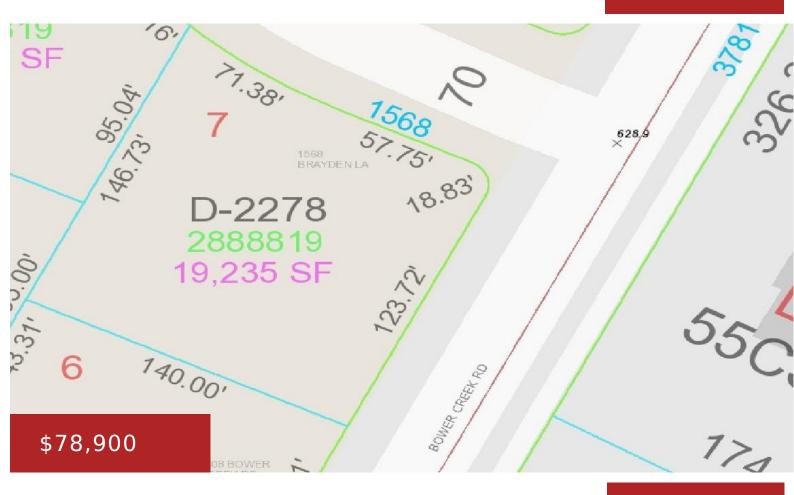

#### 1568 BRAYDEN LANE 7, DE PERE, WI, 54115

https://www.adashunjones.com

1568 BRAYDEN Lane 7, De Pere, WI, 54115

Residential/Duplex Lot in Red Hawk Landing Subdivision conveniently located in Ledgeview. Build your Dream Home. Easy highway access nearby. Utilities including water, sewer, gas and electric available at lot line. Lots are Builder Exclusive with Detrie Builders. Don't miss out, not many lots left!

#### Features

GarageYN: No FireplaceYN: No Lot Features: Level Tax Amount: 701.88 AttachedGarageYN: No PoolPrivateYN: No Utilities: Electricity Available, Gas