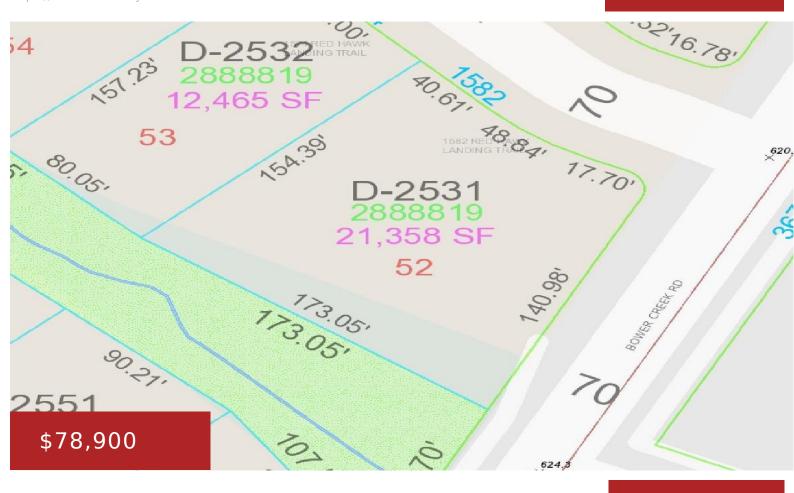

## **1582 RED HAWK LANDING TRAIL 52, DE PERE, WI, 54115-0000**

https://www.adashunjones.com

1582 RED HAWK LANDING Trail 52, De Pere, WI, 54115-0000

Residential/Duplex Lot in Red Hawk Landing Subdivision conveniently located in Ledgeview. Build your Dream Home. Easy highway access nearby. Utilities including water, sewer, gas and electric available at lot line. Lots are Builder Exclusive with Detrie Builders. Don't miss out, not many lots left!

**Tax Amount:** 870.52