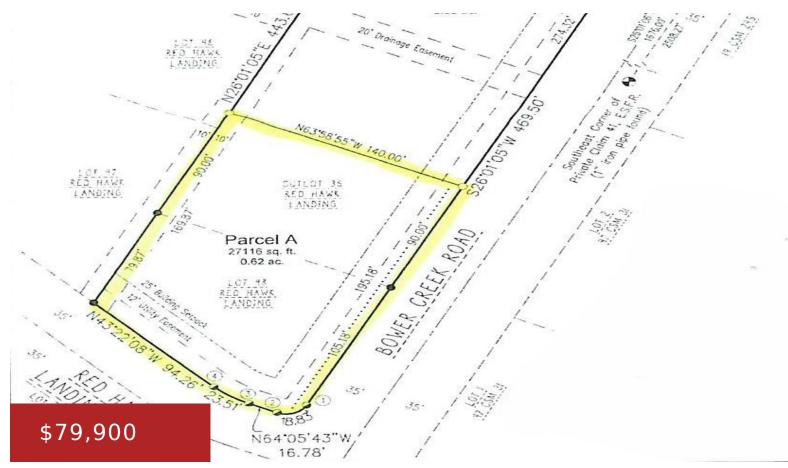

## 1585 RED HAWK LANDING TRAIL 48, DE PERE, WI, 54115

https://www.adashunjones.com

Build your Dream Home in Red Hawk Landing Subdivision conveniently located in Ledgeview. Easy highway access nearby. Utilities including water, sewer, gas and electric available at lot line. Lots are Builder Exclusive with Detrie Builders. Don't miss out, not many lots left!