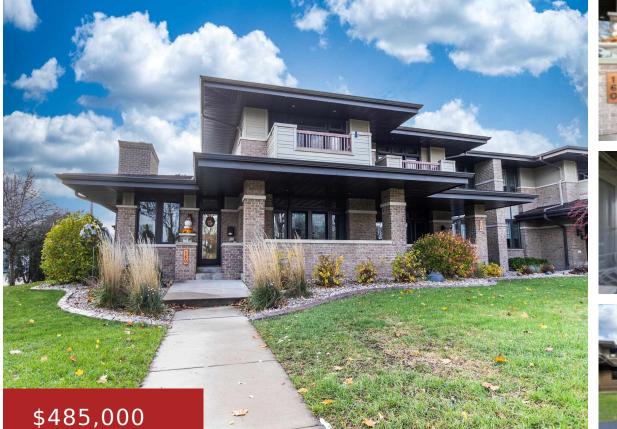

#### **160 HARBOR VIEW** Drive 1-A, FOND DU LAC, WI, 54935

Luxury Prairie style Condo overlooking Lakeside Park offers 4 lg bdrms & 3.5 baths + 3,350 sq' of custom finished living area. The open main flr features wood flrs & a flr-to ceiling stone gas fireplace & butlers pantry off dinette. The well appointed island kitchen features granite tops, custom cabinetry, & lg walk-in pantry....