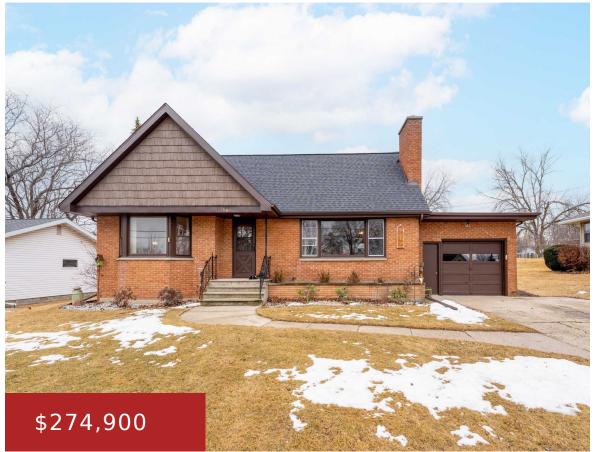

## 160 WAUPUN STREET, OAKFIELD, WI, 53065

https://www.adashunjones.com

Welcome home to this 4 bedroom, 1 full bath home in the well desired Village of Oakfield! Some newer updates throughout include some flooring, kitchen countertops, roof and more! Large living room and additional entertaining space in the basement with a large rec room! Beautiful yard with a fenced in area to enjoy summer nights!

**Terrance**Adashun Jones, Inc.

- 4 beds
- 1 bath
- Residential
- Residential
- Active
- 2114 sq ft

**Features** 

GarageYN: No AttachedGarageYN: No

FireplaceYN: No PoolPrivateYN: No

**Features:** One, Wood Burning **Above Grade Finished Area, sq ft:** 1812

**Building Details** 

NewConstructionYN: No Heating: Radiant

**Basement:** Full, Partial Fin. Contiguous **Exterior material:** Brick

Parking: Attached

**Agent Details** 