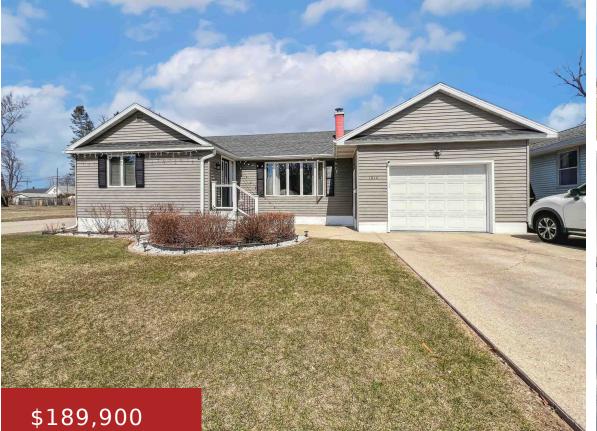

#### 1612 22ND Avenue, MENOMINEE, MI, 49858

Nestled on a corner lot, this stylish home boasts an appealing exterior with a beautifully landscaped yard. The home centers around an inviting front porch that flows effortlessly into this tastefully updated home. The layout includes 2 bedrooms, 2 baths, a living room, den, and dining area as well as a kitchen with stainless appliances...