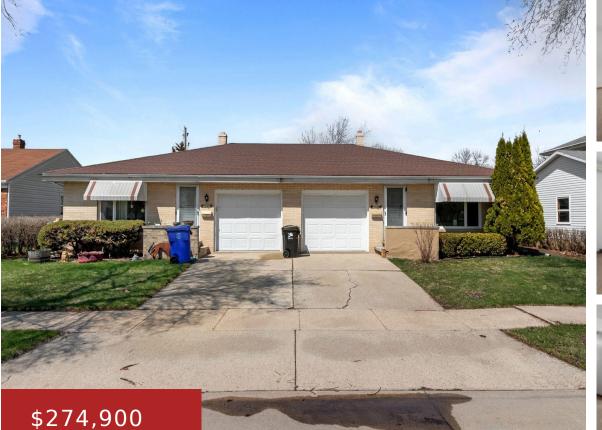

#### **1638 PERSHING STREET, APPLETON, WI, 54914**

https://www.adashunjones.com

#### 1638 PERSHING Street, APPLETON, WI, 54914

- Active
- 1842 sq ft

Tanner

**Beckman Properties** 

#### Features

GarageYN: No FireplaceYN: No Lot Features: Sidewalk Above Grade Finished Area, sq ft: 1842 AttachedGarageYN: No PoolPrivateYN: No Utilities: Indv Control/Unit Tax Amount: 3361.88

**Inclusions:** 2 refrigerators, 2 stoves./ranges, **Exclusions:** Seller and tenant personal property. 2 ring doorbells.

# **Building Details**

NewConstructionYN: No Heating: Central A/C, Forced Air Parking: Attached ParkingTotal: 1 Exterior material: Brick