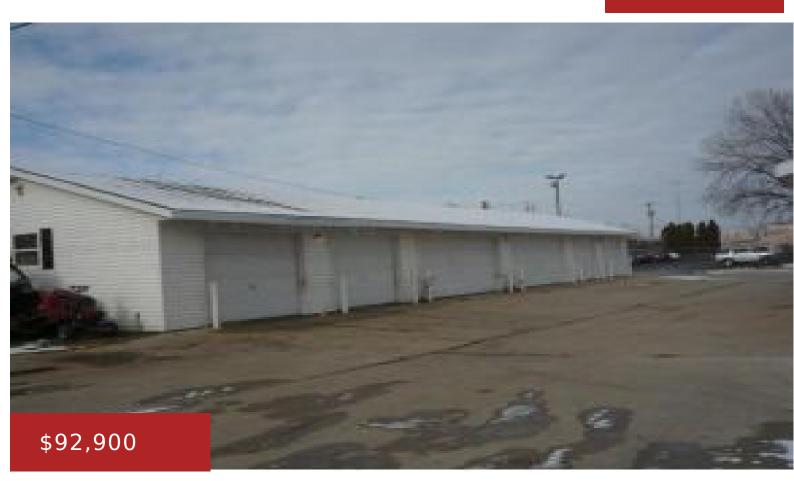

#### **168 HAMILTON ST, FOND DU LAC, WI, 54935**

https://www.adashunjones.com

168 HAMILTON ST, FOND DU LAC, WI, 54935

Great investment opportunity w/these side by side storage units located in the center of FDL. These 12 unit sheds are being sold "As Is" & consist of either 1-2 car units. Located behind a few duplexes these would make a perfect opportunity for any investor. Several units are currently rented. There are no written leases/security... Commercial Sale