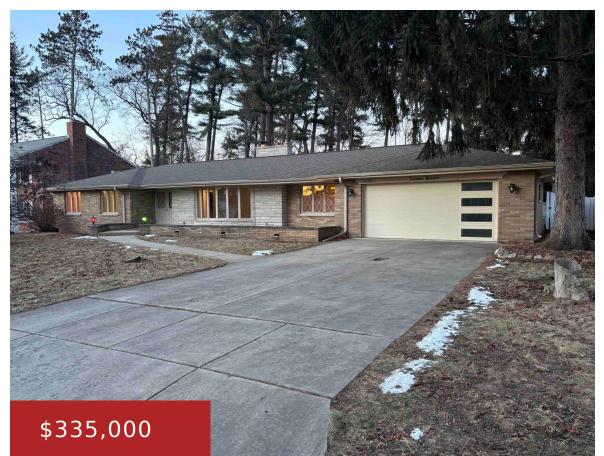

#### 1690 FOREST GLEN DRIVE, GREEN BAY, WI, 54304-2947

https://www.adashunjones.com

3 bed 2.5 bath sprawling all brick ranch approximately a mile from Lambeau Field. Home offers a primary bedroom with full bath, 2 more nice sized bedrooms as well. Living room and dining room have commercial grade hardwood floor, living room has a mantel high white Marble see through gas log fireplace. Family room has...

> **Brian** EXP Realty LLC

1690 FOREST GLEN Drive, Green Bay, WI, 54304-2947

- 3 beds
- 3 baths
- Residential
- Residential
- Active
- 2163 sq ft