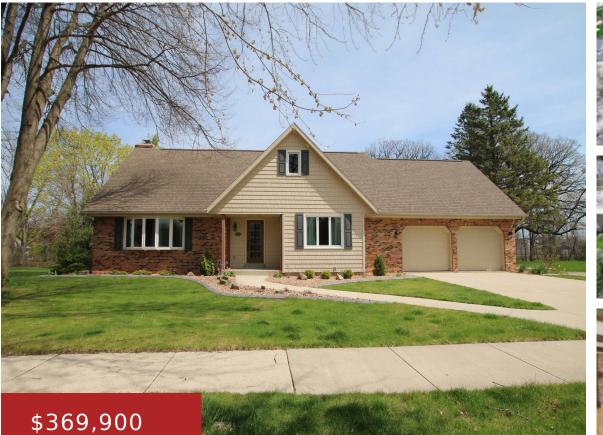

## **17 EASTBROOK LANE, FOND DU LAC, WI, 54935**

https://www.adashunjones.com

17 EASTBROOK Lane, FOND DU LAC, WI, 54935

Timeless architecture located in one of the most beautiful neighborhoods in the city! Super 1.5 story home features open concept layout w/ over 2,700 finished sq. ft. Home features beamed great room w/ fireplace open to kitchen w/ island. Huge  $25 \times 14$ sunroom for backyard viewing which actually spans across several yards. Upstairs has 3 large...

Gail Adashun Jones, Inc.

- 3 beds
- 3 baths
- Residential
- Residential
- Closed
- 2749 sq ft