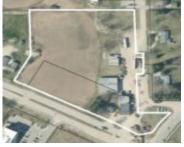

#### 1703 CASALOMA Drive, Grand Chute, WI, 54913-8847

CAN BE SPLIT & ONE OF THE HOTTEST CORNERS in the Valley – 6.46 AC EXTREMELY Developable parcel near Appleton International Airport (not in the fly zone), across the street from Kwik Trip, next door to Strip Malls, down the road from the Timber Rattlers Stadium, Hotels across the street & Fox River Mall seconds...