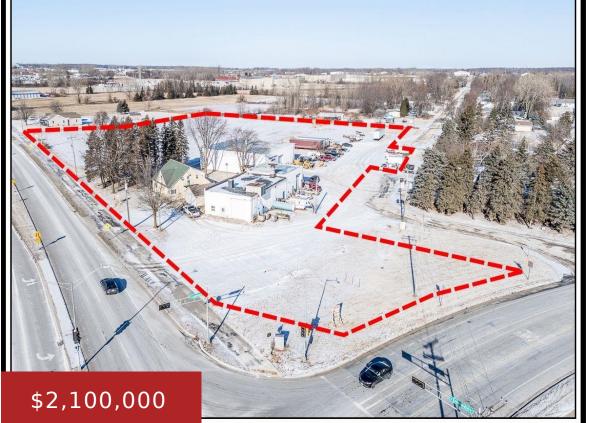

#### 1703 CASALOMA Drive, Grand Chute, WI, 54913-8847

CAN BE SPLIT & ONE OF THE HOTTEST CORNERS in the Valley – 6.46 AC EXTREMELY Developable parcel near Appleton International Airport (not in the fly zone), across the street from Kwik Trip, next door to Strip Malls, down the road from the Timber Rattlers Stadium, Hotels across the street & Fox River Mall seconds...