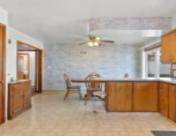

#### \$245,900

Calling all aspiring homeowners in need of ample garage/ workshop and storage space! This three bedroom, two bath property, ideally located near the river in Appleton, has been kept in the same family and built with a layout that distributes its 1689 square feet of space perfectly. Main level boasts airy kitchen with dining that...

## **Room Sizes**

| Room type            | Dimensions | Level |
|----------------------|------------|-------|
| Bedroom 1            | 12x12      | Main  |
| Bedroom 2            | 12x11      | Main  |
| Bedroom 3            | 14x12      | Upper |
| Kitchen              | 13x11      | Main  |
| Living Or Great Room | 19x13      | Main  |
| Dining Room          | 13x7       | Main  |