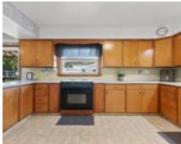

#### \$245,900

Calling all aspiring homeowners in need of ample garage/ workshop and storage space! This three bedroom, two bath property, ideally located near the river in Appleton, has been kept in the same family and built with a layout that distributes its 1689 square feet of space perfectly. Main level boasts airy kitchen with dining that...

## **Room Sizes**

| Room type            | Dimensions | Level |
|----------------------|------------|-------|
| Bedroom 1            | 12x12      | Main  |
| Bedroom 2            | 12x11      | Main  |
| Bedroom 3            | 14x12      | Upper |
| Kitchen              | 13x11      | Main  |
| Living Or Great Room | 19x13      | Main  |
| Dining Room          | 13x7       | Main  |