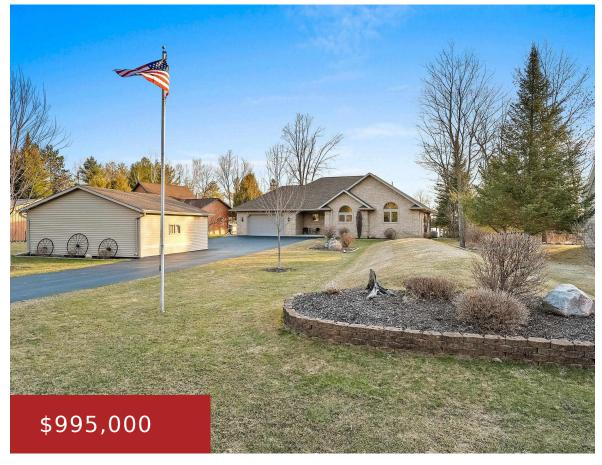

## 17210 BURNT DAM ROAD, TOWNSEND, WI, 54175

https://www.adashunjones.com

17210 BURNT DAM Road, TOWNSEND, WI, 54175

Be 1st to view this well appointed 1 of a kind brick ranch. Pristine 3 BR 2 bath home with 115' of LEVEL frontage. Home is move in ready. Features vaulted ceilings with Ig windows & breathtaking views of the water. New 9X26 screened porch with gas fp. Upscale luxury kitchen. New planked flooring. Custom...

- 3 beds
- 2 baths
- Residential
- Residential
- Active
- 1932 sq ft