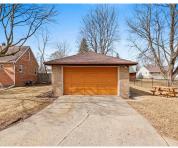

### Features

GarageYN: No FireplaceYN: No Lot Features: Corner Lot Above Grade Finished Area, sq ft: 1424 Tax Amount: 3375 Exclusions: Seller Personal Property and Fabric Window Treatments. AttachedGarageYN: No PoolPrivateYN: No Features: None Below Grade Finished Area, sq ft: 657 Inclusions: Stove, Refrigerator, Dish Washer.

# **Building Details**

| NewConstructionYN: No            | ArchitecturalStyle: Ranch          |
|----------------------------------|------------------------------------|
| Heating: Central A/C, Forced Air | Basement: Finished Contiguous,Full |
| Exterior material: Brick         | Parking: Detached                  |