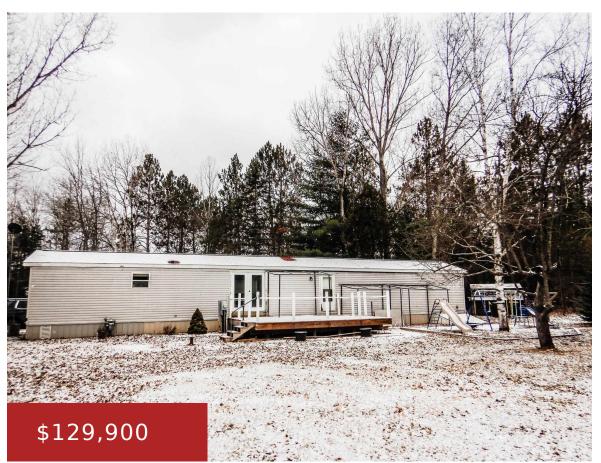

#### 17310 WATER LANE, TOWNSEND, WI, 54175

https://www.adashunjones.com

Come check out this perfect up north get-a-way or could be used as a year round home. Mobile home Built in 1997 nestled back on .45 acres of partially wooded lot. The home has 1186 sqft with 3 bedrooms and 2 full bathrooms. Master bedroom has master bath with laundry area. All appliances are included....

> **Charity** Trimberger Realty, LLC

17310 WATER Lane, Townsend, WI, 54175

- 3 beds
- 2 baths
- Residential
- Residential
- Active
- 1186 sq ft

## Features

GarageYN: No FireplaceYN: No ExteriorFeatures: Deck, Above Ground Pool, Storage Shed Above Grade Finished Area, sq ft: 1186 AttachedGarageYN: No PoolPrivateYN: No Features: None Tax Amount: 792.13