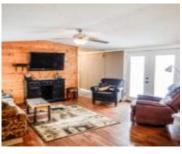

## **Room Sizes**

| Room type            | Dimensions | Level |
|----------------------|------------|-------|
| Bedroom 1            | 15x13      | Main  |
| Bedroom 2            | 15x10      | Main  |
| Bedroom 3            | 15x8       | Main  |
| Kitchen              | 15x13      | Main  |
| Living Or Great Room | 18x15      | Main  |
| Other Room           | 15x8       | Main  |