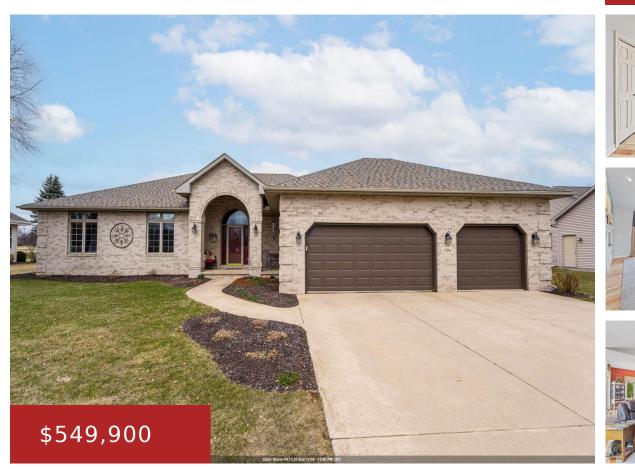

### **1746 CRIMSON COURT, DE PERE, WI, 54115**

https://www.adashunjones.com

#### 1746 CRIMSON Court, DE PERE, WI, 54115

Welcome to this expansive open-concept ranch home! Hardwood floors flow seamlessly through the foyer, living room, and kitchen. The living room features a cozy gas fireplace flanked by custom built-ins, while the adjacent kitchen features a spacious island w/ seating, a pantry, and a dining area. The primary suite offers a walk-in closet and private...